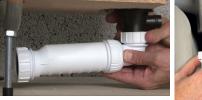

 $Hep_vO$  eliminates the need to have the fixture it is installed on individually vented (through the roof or anti-siphon venting).

**In-line design.** Easy to install in confined spaces. Ideal for sinks, showers, and other fixtures including dishwashers and washing machines.

0  $\cap$   $1\frac{1}{4}$ " or  $1\frac{1}{2}$ " In Line or Angled Adaptor with slip joint connection.

1<sup>1</sup>/<sub>2</sub>" Threaded Connection to Fixture or Adaptors Supplied With Kit.

Prevents the escape of foul sewer air from waste discharge systems.