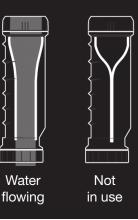

### **Features and Benefits:**

- Polypropene material lightweight and durable
- Replaces commonly used Tubular and Schedule 40 p-traps, air admittance valve and cleanout
- Enables space saving e.g. two thru one solution used in shower and bathroom sink
- Self-sealing silicon membrane ensures that this can remain dry and odourless and doesn't retain/clog up excess waste
- Installation: horizontal and vertical
- Won't fail due to siphonage, freezing or evaporation unlike other P Traps

## Stop foul odors from entering RVs.

Compact design means  $Hep_{v}O$  is ideal for installation in confined areas.

Silent operation – no gurgling.

Eliminates need for water seal. Therefore no evaporation or siphonage of trap.