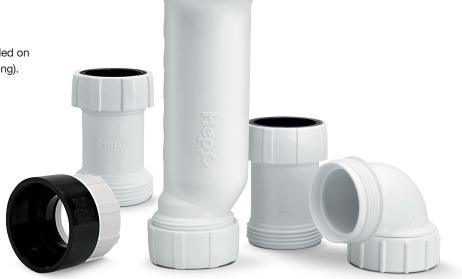

0  $\cap$   $1\frac{1}{4}$ " or  $1\frac{1}{2}$ " In Line or Angled Adaptor with slip joint connection.

1<sup>1</sup>/<sub>2</sub>" Threaded Connection to Fixture or Adaptors Supplied With Kit.

Prevents the escape of foul sewer air from waste discharge systems.

Actively maintains a pressure equilibrium in soil and waste installations.

Prevents waste water back-up into appliance.

SBV/U Hep<sub>v</sub>O Outlet Various outlet options are available: Universal Slip Joint for 1 ½" Tubular Pipe; or 1 ½" Male Thread; or Socket for glued connection to ABS pipe.